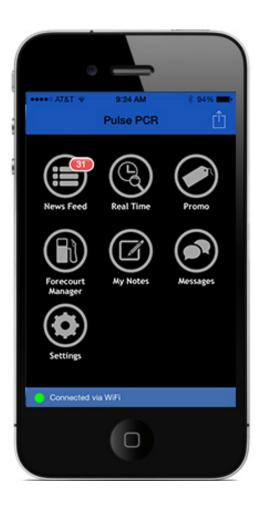

## Want access to actionable information anytime, anywhere?

Pulse is a versatile mobile application that leverages POS data to provide actionable, real-time information to a user's smartphone. Operators experience the nirvana of knowing exactly what is going on in their business regardless of where or when.