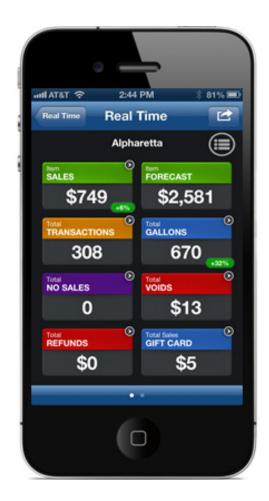

#### **Pulse Real Time**

NCH

相比小福

Real Time gives you instant access to your latest sales numbers and highlights interesting and unusual behavior so you can take immediate action. The following information is now at your fingertips:

- Sales comparisons and forecasting
- High-volume sales data
- Sales categorized by type, hour and register
- Video monitoring
- Transaction-level detail